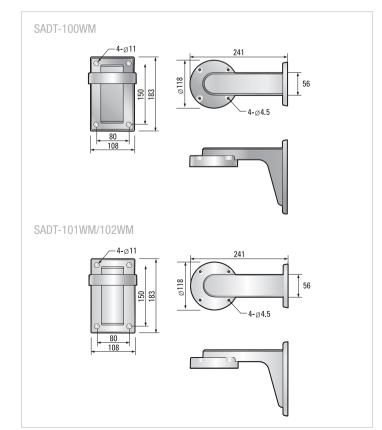

T-102WM          |
|-----------------------|---------------------|---------------------|---------------------|
| Weight                | 800g                |                     |                     |
| Operating Temperature | -40 ~ +50°C         | 40 ~ +60°C          |                     |
| Operating Humidity    | 0~100% RH           |                     |                     |
| Accessory             | Gasket 1EA          |                     |                     |
|                       | Back Plate 1EA      |                     |                     |
|                       | Screw(FH M3xL6) 6EA |                     |                     |
|                       | Screw(PH M4xL8) 2EA | Screw(PM M4xL8) 2EA | Screw(PM M4xL8) 4EA |

### Installation



# Dimensions (unit:mm)