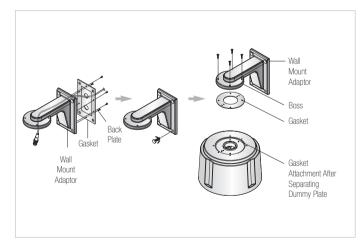

SADT-101WM          | SADT-102WM          |
|-----------------------|---------------------|---------------------|---------------------|
| Weight                | 800g                |                     |                     |
| Operating Temperature | -40 ~ +50°C         | 40 ~ +60°C          |                     |
| Operating Humidity    | 0~100% RH           |                     |                     |
| Accessory             | Gasket 1EA          |                     |                     |
|                       | Back Plate 1EA      |                     |                     |
|                       | Screw(FH M3xL6) 6EA |                     |                     |
|                       | Screw(PH M4xL8) 2EA | Screw(PM M4xL8) 2EA | Screw(PM M4xL8) 4EA |

### Installation



# Dimensions (unit:mm)